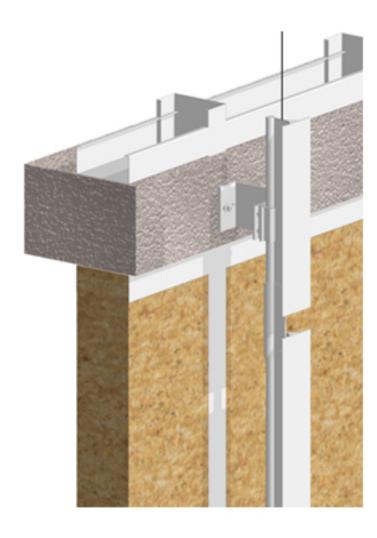

FloorSpan can span clear between floor slab edges and therefore gains numerous advantages over traditional lightweight systems with fewer fixings, reduced penetrations and reduced thermal bridging, resulting in thinner insulation coupled with savings on labour and installation time.

## Sheeting rails can be extruded in lengths to suit individual projects.

Primary angles are manufactured in various sizes to suit project specific requirements. Manufactured from aluminium alloys to EN573-3 and EN515 production standards.

### System overview:

Up to 1,200mm spacings

The latest version of this brochure in digital format is available on our website. Details provided are subject to changes. If you require further information, please contact us. Last updated March 2022.