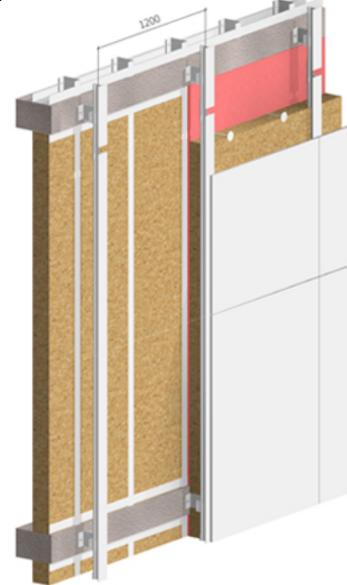

FloorSpan can span clear between floor slab edges and therefore gains numerous advantages over traditional lightweight systems with fewer fixings, reduced penetrations and reduced thermal bridging, resulting in thinner insulation coupled with savings on labour and installation time.

### System overview:

Up to 1,200mm spacings

The latest version of this brochure in digital format is available on our website. Details provided are subject to changes. If you require further information, please contact us. Last updated March 2022.