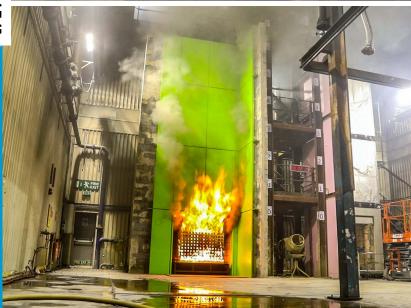

# **GENIUS PRODUCT TESTING**

### ENSURING SAFETY & QUALITY

Product safety and general testing of our systems is at the heart of the services provided at Genius Facades.

Whether that be small scale ad hoc component testing or large scale full system tests (such as BS 8414-1 & BS 8414-2), we ensure our products adhere to the highest possible quality and standards whilst remaining inline with UK building regulations.

Alongside **European Fire Class A1 & A2s1d0** certification (non-combustable classification), our systems are **CWCT** tested for air leakage, dynamic pressure, water penetration and impact.

Genius Facades have worked with several testing centres throughout our testing processes including:

Wintech – Testing and Certification Exova Warringtonfire The BRE

This helps to ensure safety and quality throughout the Genius Facades product range.

For more detailed information and videos on our test procedures, use the **QR Code** or please visit our website: www.geniusfacades.com/tested/