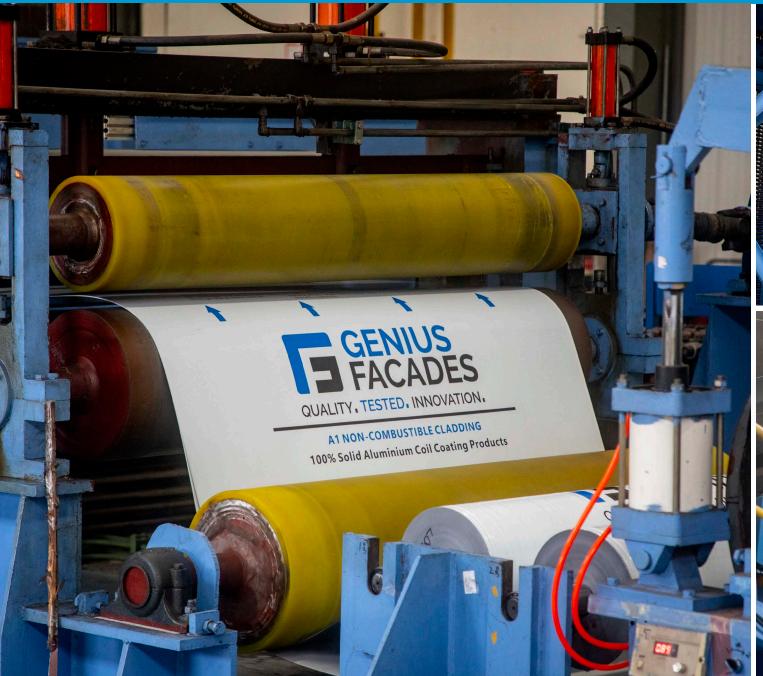

#### The Process

Our 2mm & 3mm Aluminium facade panels are PVDF coated providing superior quality, greater flexibility of design and simplified maintenance.

PVDF coating is a resin based liquid coating system, which we apply to our panels prior to fabrication. We do this at out custom built factory using a continuous automated coil coating line.

In one continuous process, our panels are precleaned, pre-treated, pre-primed, and pre-painted before being sealed with protective film, cut and packaged ready for delivery.

At Genius Facades we have invested heavily in machinery and technology to ensure our Pre-coat quality is unmatched.