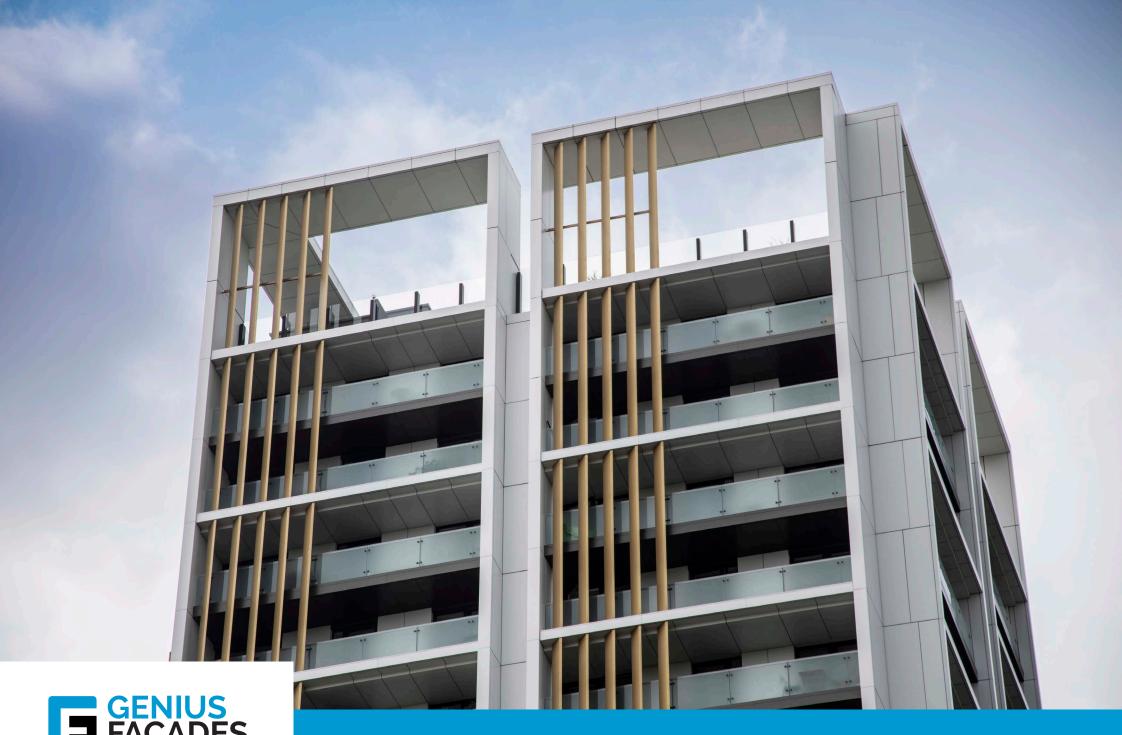

QUALITY. TESTED. INNOVATION.

**GENIUS PRE-COAT** - DURABLE A1 FINISH

One of the latest developments from Genius Facades is the exciting **Genius Pre-coat** finish.

Available with our extensive range of innovative A1 non-combustible systems, **Genius Pre-coat** boasts all the existing benefits of a Genius system whilst adding a wider range of unique finishes and colours including RAL colours, stone, wood and metallic effects.

## Key Features

- A1 non combustible
- Available with all Genius Systems Prime, Cassette Range, Flat, Bespoke
- Exceptionally simple system to design detail and install
- Available in a wider range of unique finishes and colours including RAL colours, stone, wood and metallic effects
- Simple maintenance compared to PPC coatings.
- Excellent durability performance.
- 20 year warranty when installed by an improved installer.
- Fully Recyclable