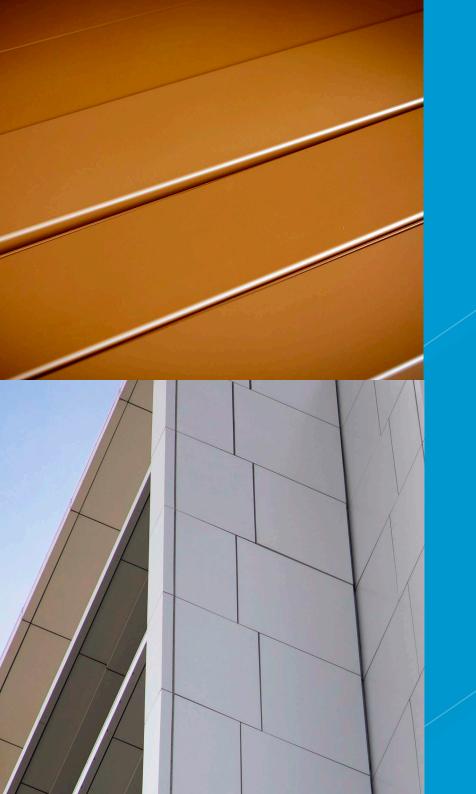

QUALITY. TESTED. INNOVATION.

**GENIUS PRE-COAT** - DURABLE A1 FINISH

One of the latest developments from Genius Facades is the exciting **Genius Pre-coat** finish.

Available with our extensive range of innovative A1 non-combustible systems, **Genius Pre-coat** boasts all the existing benefits of a Genius system whilst adding a wider range of unique finishes and colours including RAL colours, stone, wood and metallic effects.

## Key Features

- A1 non combustible
- Available with all Genius Systems Prime, Cassette Range, Flat, Bespoke
- Exceptionally simple system to design detail and install
- Available in a wider range of unique finishes and colours including RAL colours, stone, wood and metallic effects
- Simple maintenance compared to PPC coatings.
- Excellent durability performance.
- 20 year warranty when installed by an improved installer.
- Fully Recyclable

One of the many advantages of Genius Pre-coat is the extensive selection of unique finishes and colours including RAL colours, stone, wood and metallic effects.

To download or view our digital colour guide please use the **QR Code** or visit **www.geniusfacades.com/download.php** 