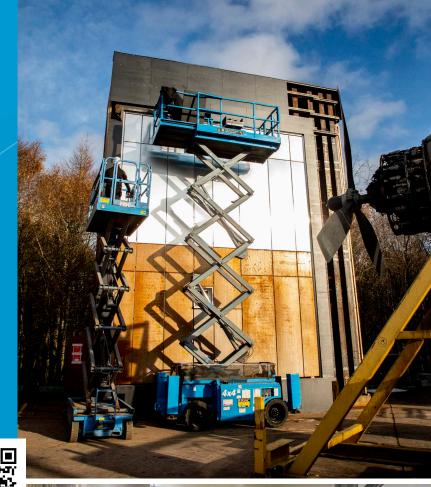

# **GENIUS PRODUCT TESTING**

### ENSURING SAFETY & QUALITY

Product safety and general testing of our systems is at the heart of the services provided at Genius Facades.

Whether that be small scale ad hoc component testing or large scale full system tests (such as BS 8414-1 & BS 8414-2), we ensure our products adhere to the highest possible quality and standards whilst remaining inline with UK building regulations.

Alongside **European Fire Class A1 & A2s1d0** certification (non-combustable classification), our systems are **CWCT** tested for air leakage, dynamic pressure, water penetration and impact.

Genius Facades have worked with several testing centres throughout our testing processes including:

Wintech – Testing and Certification Exova Warringtonfire The BRE

This helps to ensure safety and quality throughout the Genius Facades product range.

For more detailed information and videos on our test procedures, use the **QR Code** or please visit our website: www.geniusfacades.com/tested/