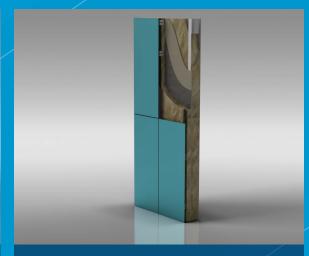

QUALITY. TESTED. INNOVATION.

**GENIUS PRE-COAT** - DURABLE A1 FINISH

One of the latest developments from Genius Facades is the exciting **Genius Pre-coat** finish.

Available with our extensive range of innovative A1 non-combustible systems, **Genius Pre-coat** boasts all the existing benefits of a Genius system whilst adding a wider range of unique finishes and colours including RAL colours, stone, wood and metallic effects.

## Key Features

- A1 non combustible
- Available with all Genius Systems Prime, Cassette Range, Flat, Bespoke
- Exceptionally simple system to design detail and install
- Available in a wider range of unique finishes and colours including RAL colours, stone, wood and metallic effects
- Simple maintenance compared to PPC coatings.
- Excellent durability performance.
- 20 year warranty when installed by an improved installer.
- Fully Recyclable

One of the many advantages of Genius Pre-coat is the extensive selection of unique finishes and colours including RAL colours, stone, wood and metallic effects.

To download or view our digital colour guide please use the **QR Code** or visit **www.geniusfacades.com/download.php** 