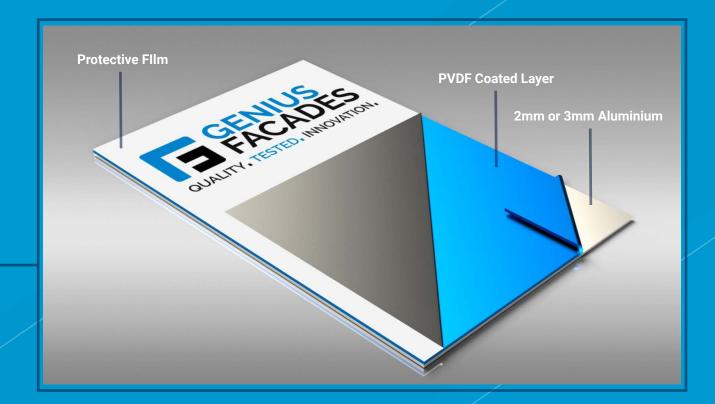

#### The Process

Our 2mm & 3mm Aluminium facade panels are PVDF coated providing superior quality, greater flexibility of design and simplified maintenance.

PVDF coating is a resin based liquid coating system, which we apply to our panels prior to fabrication. We do this at out custom built factory using a continuous automated coil coating line.

In one continuous process, our panels are precleaned, pre-treated, pre-primed, and pre-painted before being sealed with protective film, cut and packaged ready for delivery.

At Genius Facades we have invested heavily in machinery and technology to ensure our Pre-coat quality is unmatched.