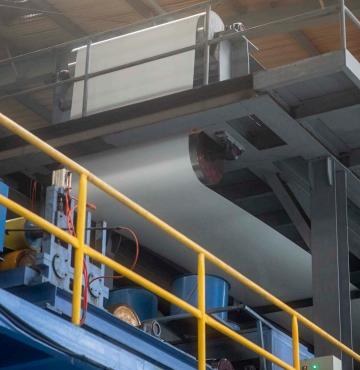

#### The Process

Our 2mm & 3mm Aluminium facade panels are PVDF coated providing superior quality, greater flexibility of design and simplified maintenance.

PVDF coating is a resin based liquid coating system, which we apply to our panels prior to fabrication. We do this at out custom built factory using a continuous automated coil coating line.

In one continuous process, our panels are precleaned, pre-treated, pre-primed, and pre-painted before being sealed with protective film, cut and packaged ready for delivery.

At Genius Facades we have invested heavily in machinery and technology to ensure our Pre-coat quality is unmatched.