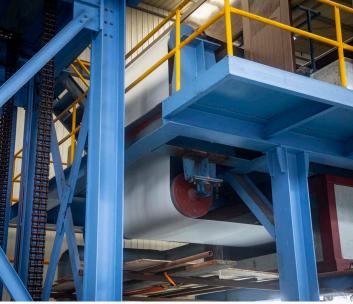

#### The Process

Our 2mm & 3mm Aluminium facade panels are PVDF coated providing superior quality, greater flexibility of design and simplified maintenance.

PVDF coating is a resin based liquid coating system, which we apply to our panels prior to fabrication. We do this at out custom built factory using a continuous automated coil coating line.

In one continuous process, our panels are precleaned, pre-treated, pre-primed, and pre-painted before being sealed with protective film, cut and packaged ready for delivery.

At Genius Facades we have invested heavily in machinery and technology to ensure our Pre-coat quality is unmatched.