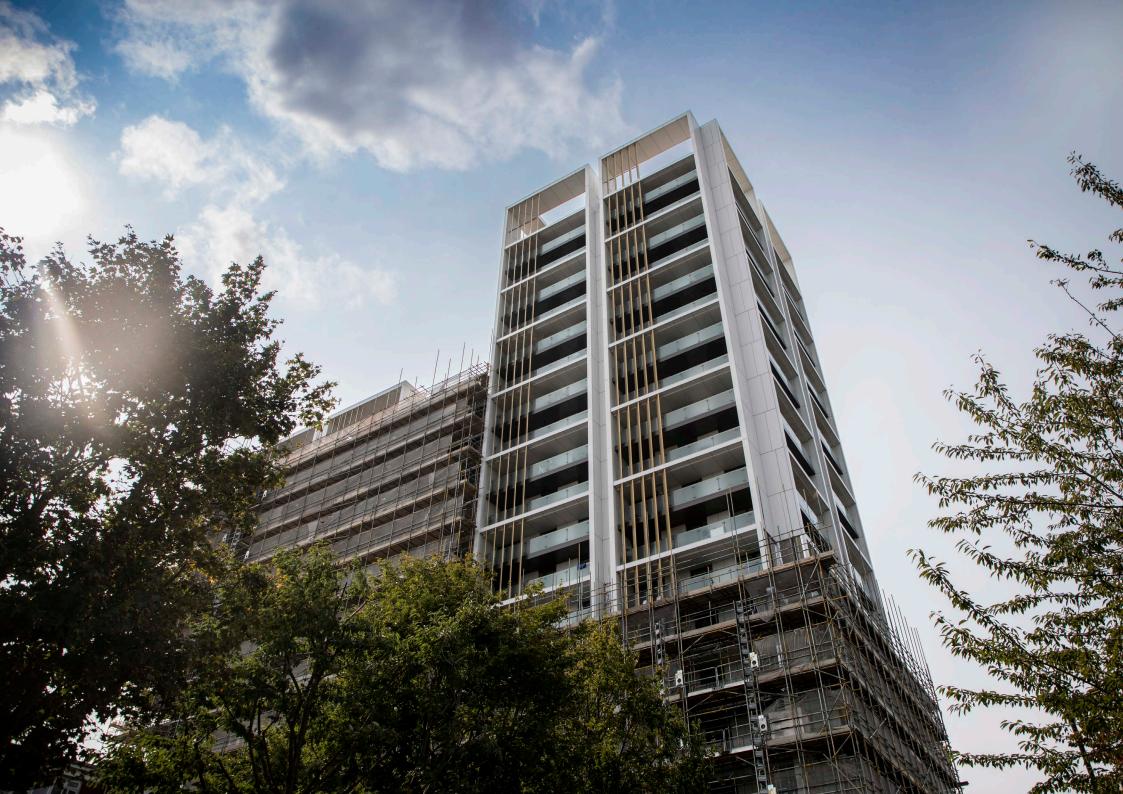

QUALITY. TESTED. INNOVATION.

**GENIUS PRE-COAT** - DURABLE A1 FINISH

One of the latest developments from Genius Facades is the exciting **Genius Pre-coat** finish.

Available with our extensive range of innovative A1 non-combustible systems, **Genius Pre-coat** boasts all the existing benefits of a Genius system whilst adding a wider range of unique finishes and colours including RAL colours, stone, wood and metallic effects.

## Key Features

- A1 non combustible
- Available with all Genius Systems Prime, Cassette Range, Flat, Bespoke
- Exceptionally simple system to design detail and install
- Available in a wider range of unique finishes and colours including RAL colours, stone, wood and metallic effects
- Simple maintenance compared to PPC coatings.
- Excellent durability performance.
- 20 year warranty when installed by an improved installer.
- Fully Recyclable