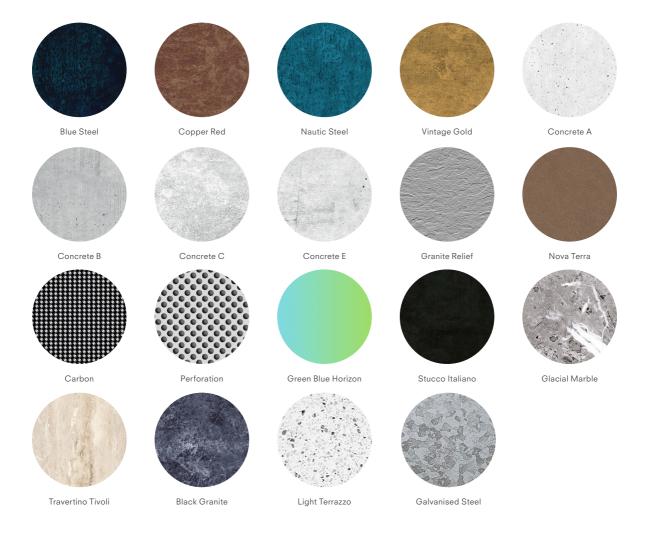

## DISCOVER OUR VARIETY OF COLOURS

Printed colours do not represent the true quality of the finish achieved in ALUCOBOND® design. Real samples are available upon request.

#### **CREATE YOUR TRULY UNIQUE FAÇADE**

ALUCOBOND® design – unlimited design freedom to express your architectural style on the façade.

ALUCOBOND® now allows a new freedom of design that lets inspiration come true on the building envelope. Design your individual decor and we will realise your concept with ALUCOBOND® design on the building.

In addition, there is the possibility to choose designs from our existing decor collection to achieve remarkable effects. Whether used extensively or selectively, for applications such as façades, balconies, entrance portals or lobbies – individual ALUCOBOND® design decors accentuate indoor and outdoor applications. The 3D effect and depth of colour as well as the possibility to create metallic effects provide an additional scope of design.

Combined with the extraordinary formability (e.g. folding, bending) of ALUCOBOND® unlimited possibilities arise to express your unique architectural style. The use of high quality paint systems guarantees a long-term durability. If requested, the decor effect can also be visualized by a simulation of your building project. We will be pleased to assist you in realising your creative ideas for truly unique façades.